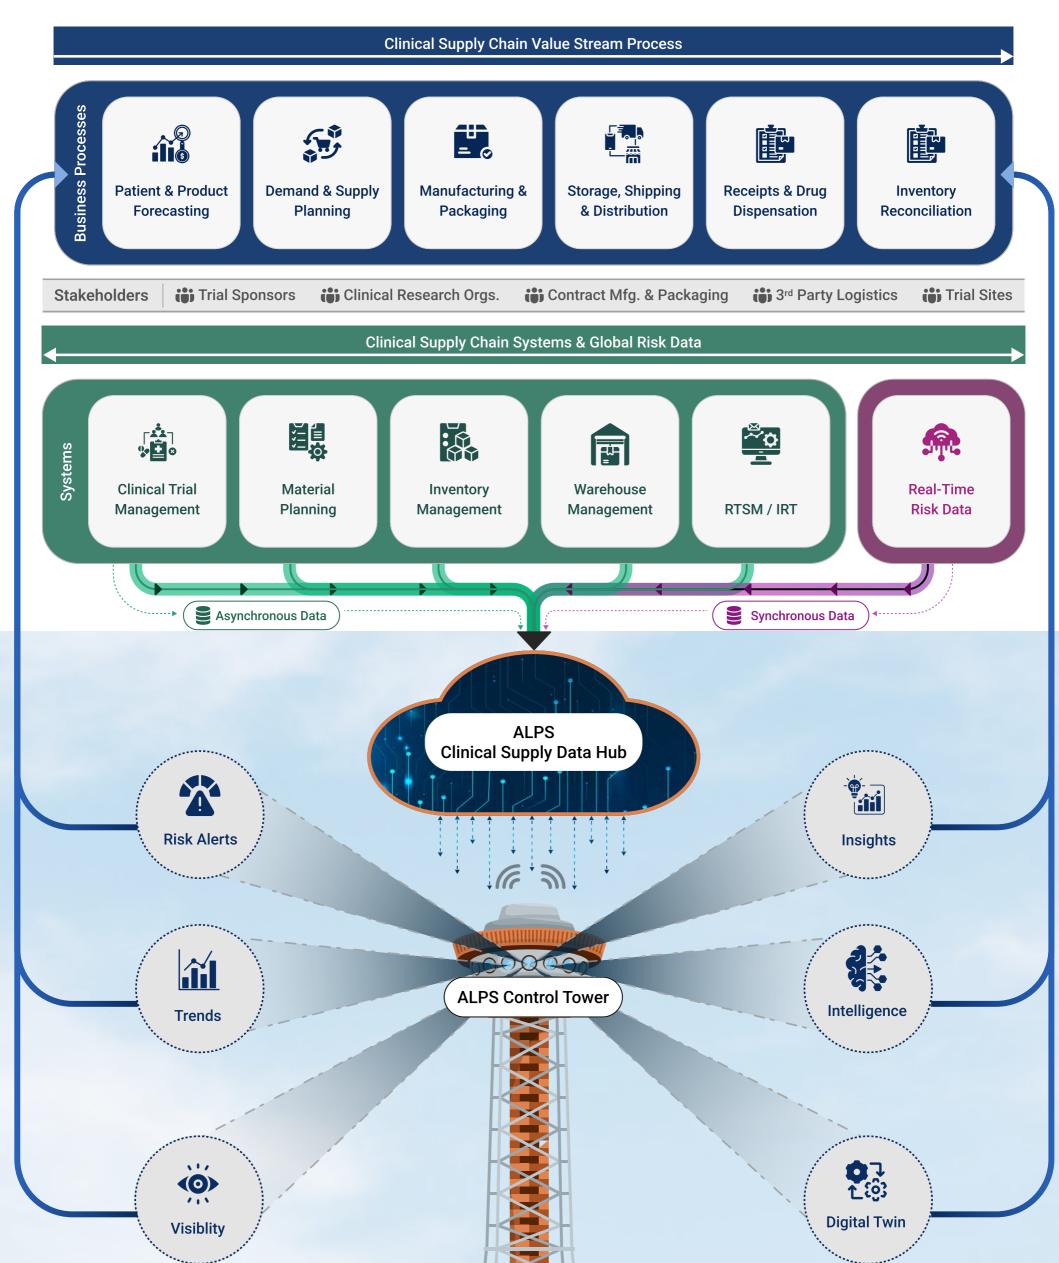

## **Out-of-the-Box Features**

**ALPS** 

ALPS is an Integrated Analytics Platform, that unifies the data generated across the Clinical Supply Chain Value

Stream and enables a frictionless and a resilient supply chain

# **Monitoring Overages and Shortages**

• Tracing Bill of Materials to Studies & Compounds • Predictive Alerts for Excess Supply & Shortages

**End-to-End Supply Chain Visibility** 

Digital Twin of Physical Supply Chain

• Inventory at Country, Depots & Sites

- **Early Warning Sysytem** • Natural Disasters, Geo-political & Public Health Risks • Regulatory & Trade Compliance Risks
- **Complex Demand Planning Scenarios** • High Variability in Demand
- Integrated Demand & Supply view • Pooled Supplies Insights

Demand & Supply Planning Intelligence

- **Logistics Visibility & Risk Management**
- Sensing of Emerging Risks Globally • Tracking Site & Depot Shipments • Risk Alerts based on Business Rules
- Limited Agility, Flexibility & Scalability Agility, Productivity & Scalability One Stop Shop Solution Fragmented Processes • Siloed Data across the Value Stream
  - Transparency & Stakeholder Collaboration